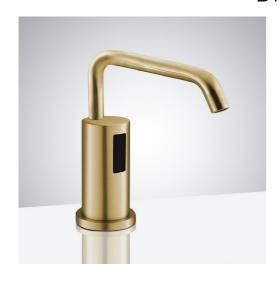

## BATHSELECT BRUSHED GOLD PAULO AUTOMATIC SENSOR DECK MOUNTED COMMERCIAL LIQUID FOAM SOAP DISPENSER SPECS

## Specs:

- Product Type: Commercial
- Main Construction Material: Brass
- Mount Type: Deck
- Handle Type: Infra-Red
- Power Rating: 3 Amp Fuse, AC: 230V DC: 1.5V
- Batteries Required: 4 AA Batteries (not supplied)
- Number of Tap Holes: 1
- Valve/Cartridge Type: Solenoid Valve
- Plumbing System Requirements: Suitable for all plumbing systems
- Sensing Range: 2.4-3.9 in (6-10 cm)
- Activation Time: 0.5 1 secs
  Viscosity of Liquid Soap: 100-3500cp (mpA .s)
- Isolation Included: No