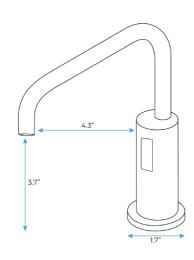

## BATHSELECT BRUSHED GOLD PAULO AUTOMATIC SENSOR DECK MOUNTED COMMERCIAL LIQUID FOAM SOAP DISPENSER SPECS

## Specs:

- Product Type: Commercial
- Main Construction Material: Brass
- Mount Type: Deck
- Handle Type: Infra-Red
- Power Rating: 3 Amp Fuse, AC: 230V DC: 1.5V
- Batteries Required: 4 AA Batteries (not supplied)
- Number of Tap Holes: 1
- Valve/Cartridge Type: Solenoid Valve
- Plumbing System Requirements: Suitable for all plumbing systems
- Sensing Range: 2.4-3.9 in (6-10 cm)
- Activation Time: 0.5 1 secs
  Viscosity of Liquid Soap: 100-3500cp (mpA .s)
- Isolation Included: No