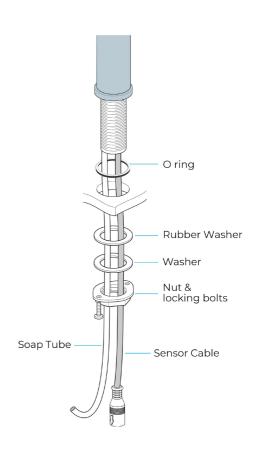

## BATHSELECT BRUSHED GOLD PAULO AUTOMATIC SENSOR DECK MOUNTED COMMERCIAL LIQUID FOAM SOAP DISPENSER SPECS

## Specs:

- Product Type: Commercial
- Main Construction Material: Brass
- Mount Type: Deck
- Handle Type: Infra-Red
- Power Rating: 3 Amp Fuse, AC: 230V DC: 1.5V
- Batteries Required: 4 AA Batteries (not supplied)
- Number of Tap Holes: 1
- Valve/Cartridge Type: Solenoid Valve
- Plumbing System Requirements: Suitable for all plumbing systems
- Sensing Range: 2.4-3.9 in (6-10 cm)
- Activation Time: 0.5 1 secs
  Viscosity of Liquid Soap: 100-3500cp (mpA .s)
- Isolation Included: No